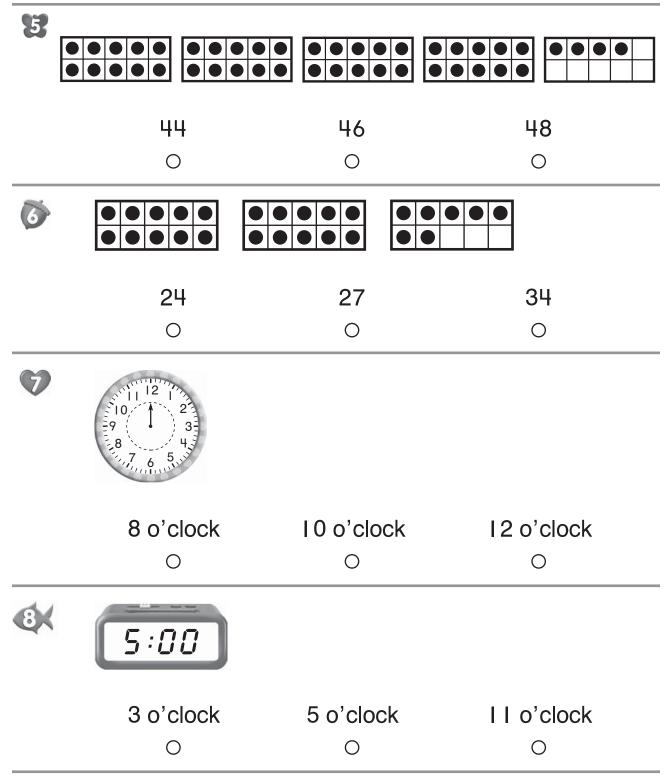

Directions/Questions are at bottom of page to be read by teacher.

| Ò   |                                                      |                             |                |
|-----|------------------------------------------------------|-----------------------------|----------------|
|     | <b>26</b><br>O                                       | <b>33</b><br>O              | <b>35</b><br>O |
|     | 210<br>210<br>210<br>210<br>211<br>211<br>211<br>211 |                             |                |
|     | I o'clock                                            | 2 o'clock                   | 3 o'clock      |
|     | 0                                                    | 0                           | 0              |
| 3   |                                                      |                             |                |
|     | 6 ones                                               | 8 ones                      | I0 ones        |
|     | 0                                                    | 0                           | 0              |
| зўг | 8:00                                                 |                             |                |
|     | I o'clock                                            | <mark>6 o'clock</mark><br>○ | 9 o'clock<br>O |

DIRECTIONS I. How many counters are there? Mark under the

number. 2. About what time does the clock show? Mark under the

time. 3. How many ones are there? Mark under the number.

**4.** What time does the clock show? Mark under the time.